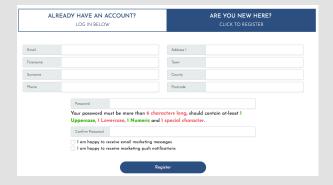

| ALREADY HAVE AN ACCOUNT?  LOG IN BELOW |                                                                                              | ARE YOU NEW HERE? CLICK TO REGISTER |  |  |
|----------------------------------------|----------------------------------------------------------------------------------------------|-------------------------------------|--|--|
| Email                                  |                                                                                              | Address 1                           |  |  |
| Forename                               |                                                                                              | Town                                |  |  |
| Surname                                |                                                                                              | County                              |  |  |
| Phone                                  |                                                                                              | Postcode                            |  |  |
|                                        | Password                                                                                     |                                     |  |  |
|                                        | Your password must be more than 6 chara<br>Uppercase, 1 Lowercase, 1 Numeric and 1           |                                     |  |  |
|                                        | Confirm Password                                                                             |                                     |  |  |
|                                        | I am happy to receive email marketing messs     I am happy to receive marketing push notific |                                     |  |  |
|                                        | Regi                                                                                         | ster                                |  |  |

## How to register...

Welcome to Bryerley Springs Equestrian Centre, we look forward to starting your equestrian journing with you!

From the home Page, Click on 'Register/Login' click to Register

Please complete your details and choose a password