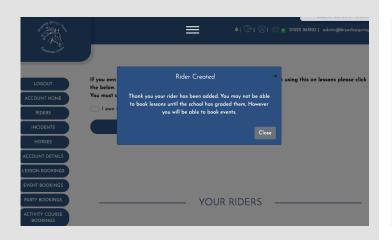

You will now see a pop-up to let you know that until the rider is graded, you will only be able to book events and lessons.

If you own your own horse and it is *not* stabled at Bryerley Springs you will be asked to input some information. This screen will also show the rider, together with the option to add another rider.